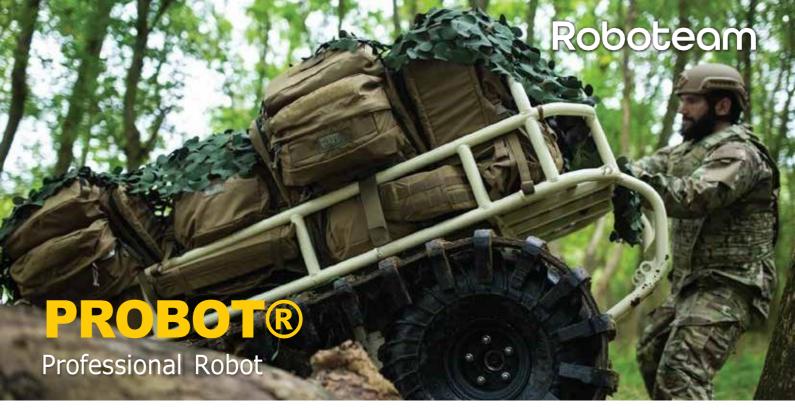

#### **OVERVIEW**

The PROBOT® (Professional Robot) is a robust and versatile platform designed for indoor and outdoor operations. Its unique abilities include carrying heavy payloads while maintaining high speeds, sound maneuverability over various obstacles and terrain, and performing semi-autonomous missions. It is extremely versatile and can carry up to  $1500\,\mathrm{lb}/700\,\mathrm{Kg}$ , climb stairs and maneuver directly to a point of interest - even in confined areas - enhancing the capabilities and effectiveness of small ground forces. The PROBOT can be teleoperated, follow the leader or use GPS way point navigation.

### **SYSTEM HIGHLIGHTS**

The only indoor and outdoor tactical logistics platform for all terrain with the ablility to carry 165 lb/750 Kg.

Able to adapt to any mission with diverent payloads – Special Operations missions, Public Safety or Logistics