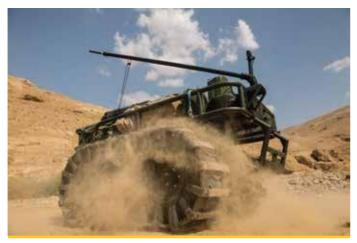

#### **OVERVIEW**

The PROBOT® (Professional Robot) is a robust and versatile platform designed for indoor and outdoor operations. Its unique abilities include carrying heavy payloads while maintaining high speeds, sound maneuverability over various obstacles and terrain, and performing semi-autonomous missions. It is extremely versatile and can carry up to  $1500\,\mathrm{lb}/700\,\mathrm{Kg}$ , climb stairs and maneuver directly to a point of interest - even in confined areas - enhancing the capabilities and effectiveness of small ground forces. The PROBOT can be teleoperated, follow the leader or use GPS way point navigation.